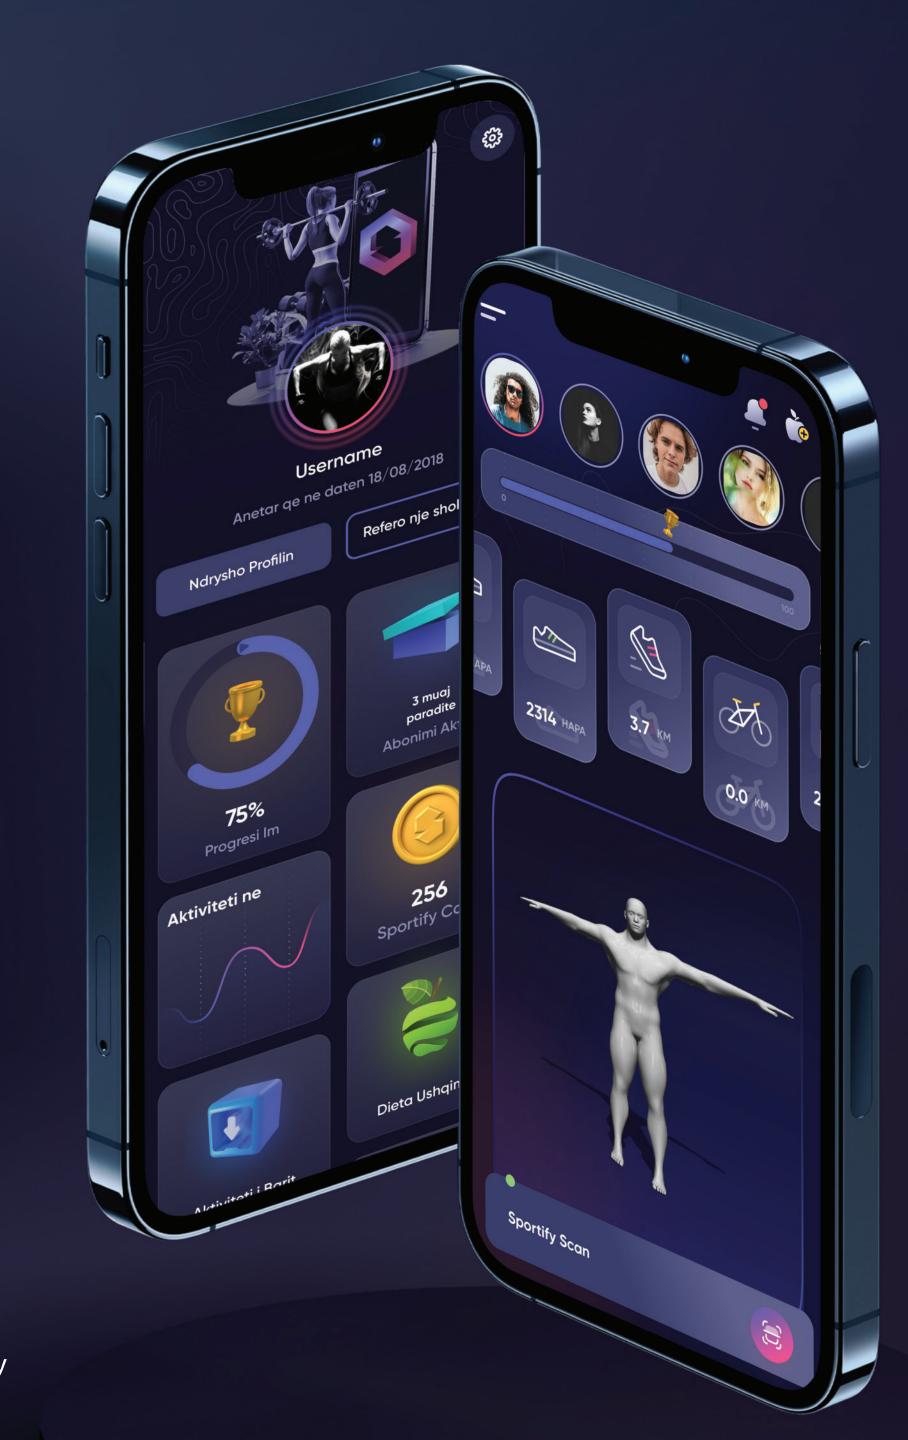

### Sportify

Sportify is an experience that everyone would like to enjoy in their life. It combines health and exercise to produce the most integrated software available. It serves as a reminder that great things are accomplished incrementally and with consistent motivation. Explore our amazing features and join us on our exciting adventure. You're only a click away.