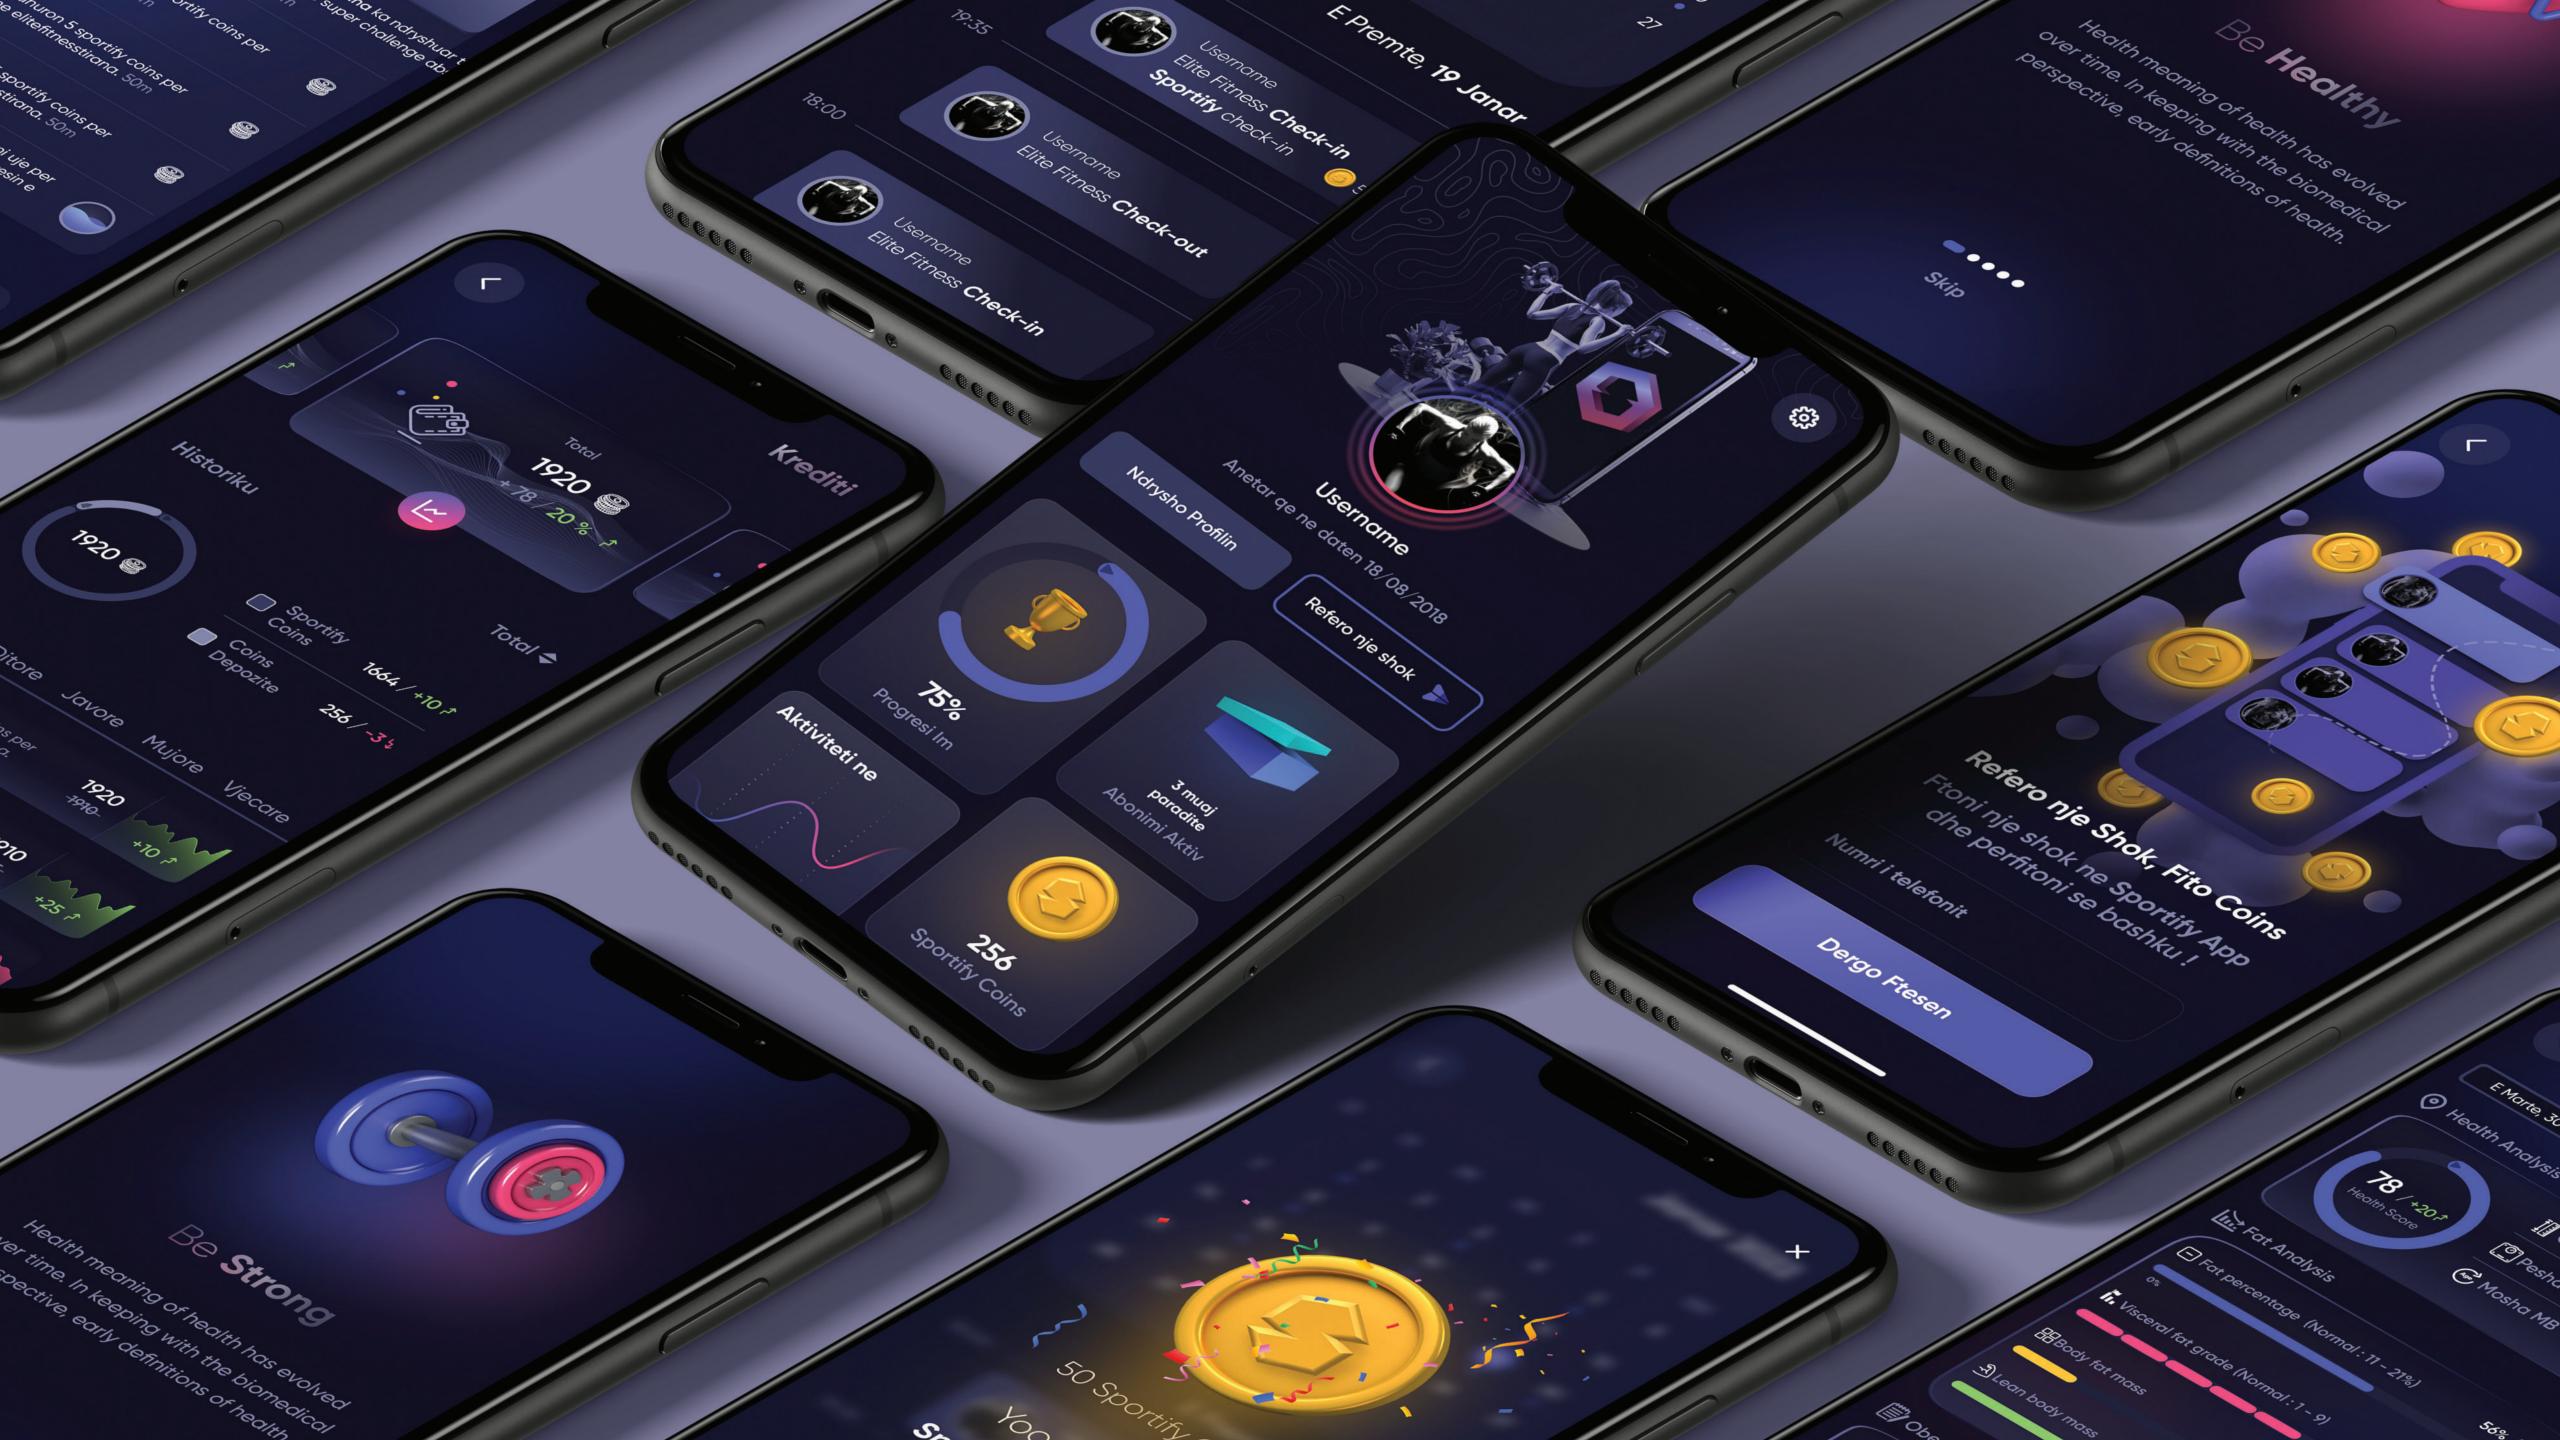

### Sportify

Sportify is an experience that everyone would like to enjoy in their life. It combines health and exercise to produce the most integrated software available. It serves as a reminder that great things are accomplished incrementally and with consistent motivation. Explore our amazing features and join us on our exciting adventure. You're only a click away.