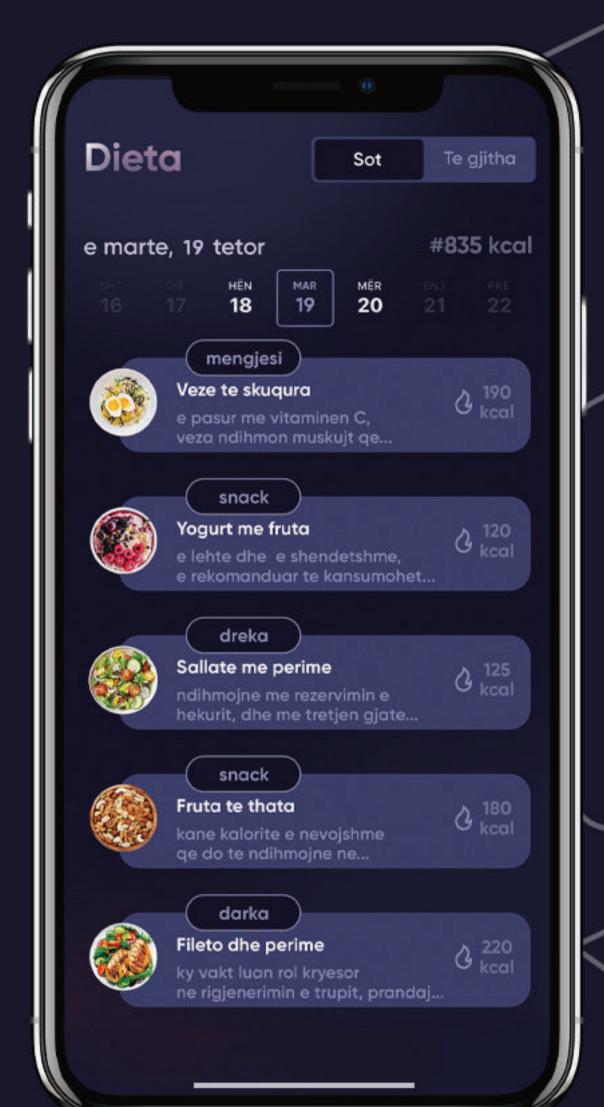

r "S". In this case Hexagon turned out to be the perfect shape for symbolyzing power strength and consistancy wich are our main objectives. The 3D model was essential to highlight these traits so it remained the main icon for the logo.

# 

#### Symbol



Symbol Symbol Sportify

Logo

#### Primary Colours



#### Secondary Colours



#### Typography

#### Gilroy

English Font: Gilroy-medium

Weights: Light / Medium / Semi-Bold/

Bold

Aa Bb Cc Dd Ee Ff Gg Hh Ii Jj Kk Ll Mm Nn Oo Pp Qq Rr Ss Tt Uu Vv Ww Xx Yy Zz

1234567890!@#\$%^&\*()\_<>,.?

**English Font: Gilroy-bold** 

Weights: Light / Medium / Semi-Bold/

Bold

Aa Bb Cc Dd Ee Ff

Gg Hh li Jj Kk Ll Mm Nn Oo Pp Qq Rr

Ss Tt Uu Vv Ww Xx Yy Zz

1234567890!@#\$%^&\*()\_<>,.?

#### App Icons





















#### Your Lifestyle