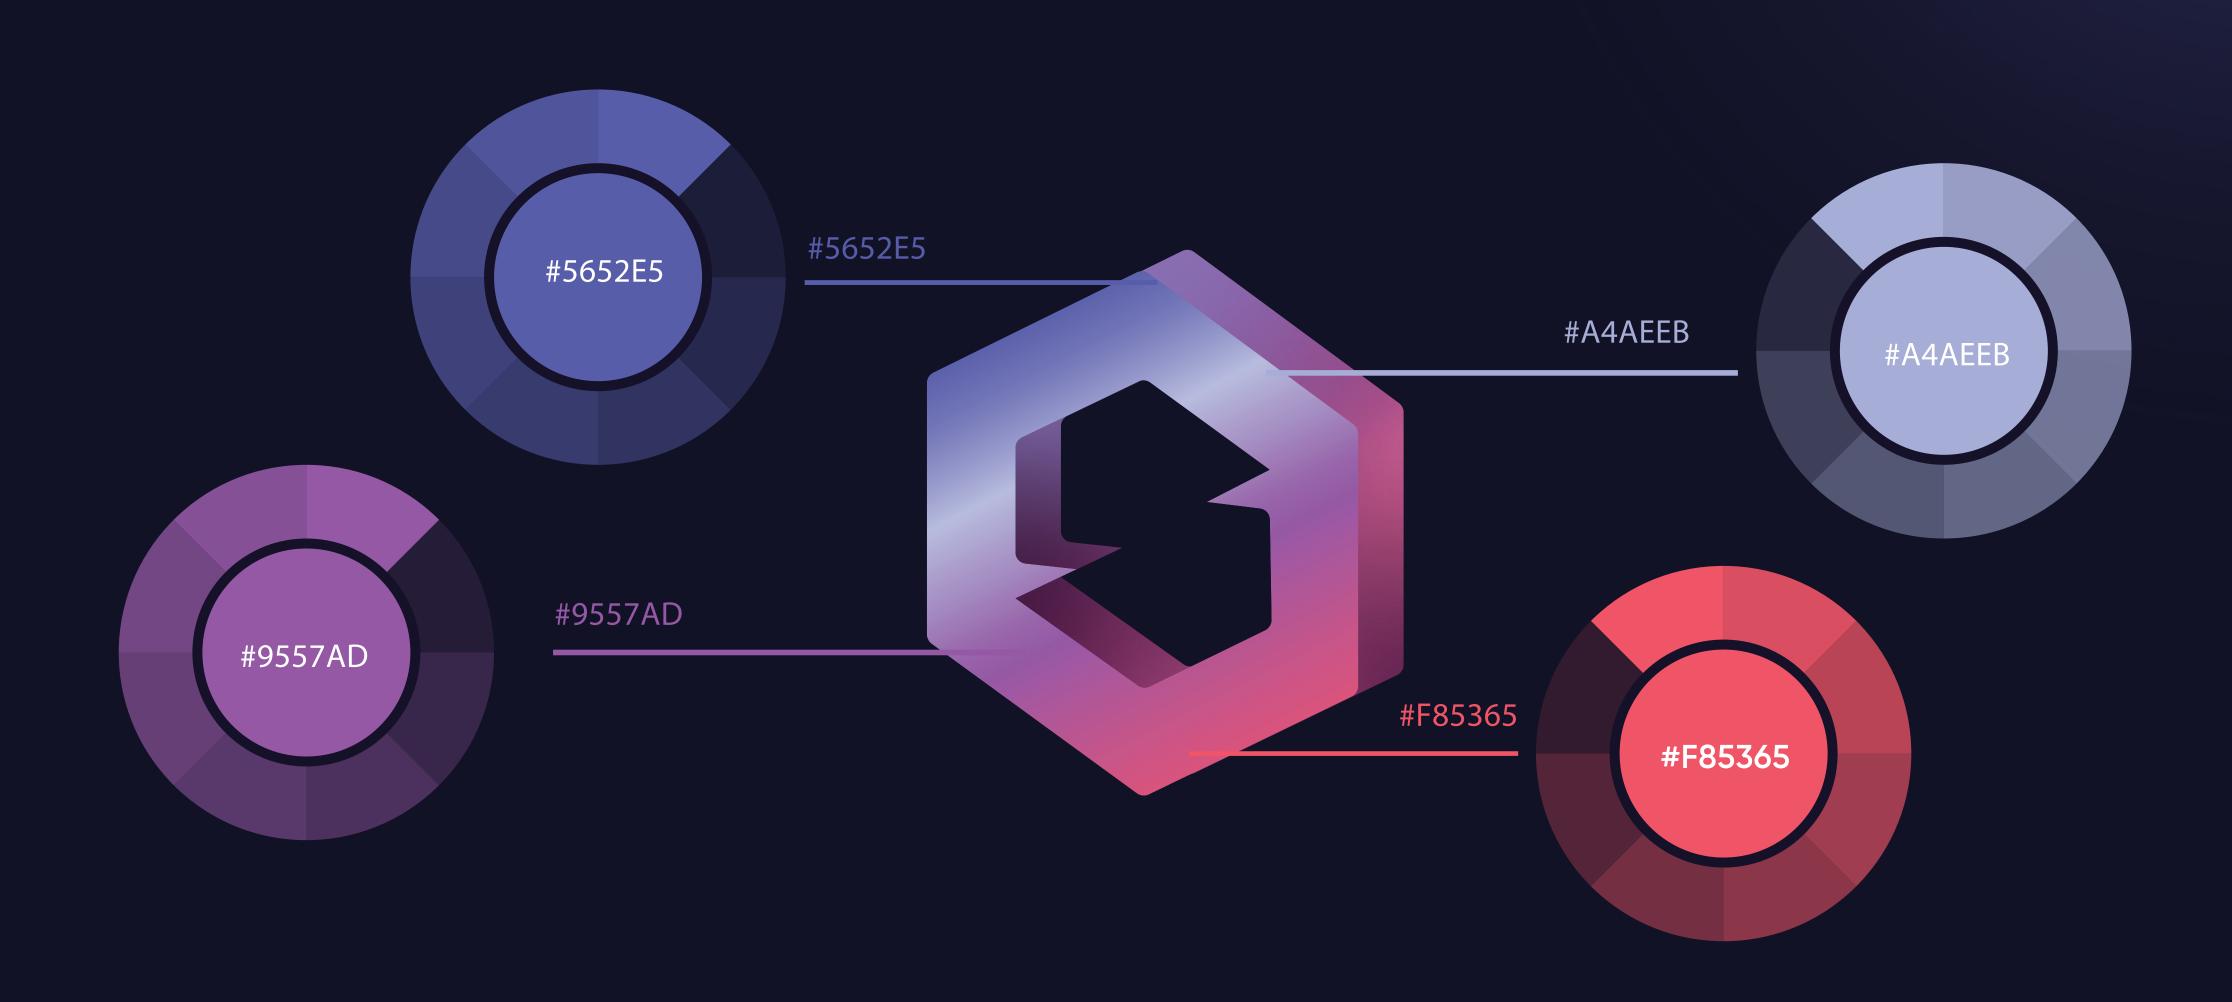

everyone would like to enjoy in their life. It combines health and exercise to produce the most integrated software available. It serves as a reminder that great things are accomplished incrementally and with consistent motivation. Explore our amazing features and join us on our exciting adventure. You're only a click away.

#### Constrtuction





Blue area indicates safe zone and can't be touched by any graphical elements or texts.

#### Evolution

This icon took inspiration from Letter "S". In this case Hexagon turned out to be the perfect shape for symbolyzing power strength and consistancy wich are our main objectives. The 3D model was essential to highlight these traits so it remained the main icon for the logo.

# 

#### Symbol



Symbol Symbol Sportify

Logo

#### Primary Colours



#### Secondary Colours



#### Typography

#### Gilroy

English Font: Gilroy-medium

Weights: Light / Medium / Semi-Bold/

Bold

Aa Bb Cc Dd Ee Ff Gg Hh Ii Jj Kk Ll Mm Nn Oo Pp Qq Rr Ss Tt Uu Vv Ww Xx Yy Zz

1234567890!@#\$%^&\*()\_<>,.?

**English Font: Gilroy-bold** 

Weights: Light / Medium / Semi-Bold/

Bold

Aa Bb Cc Dd Ee Ff

Gg Hh li Jj Kk Ll Mm Nn Oo Pp Qq Rr

Ss Tt Uu Vv Ww Xx Yy Zz

1234567890!@#\$%^&\*()\_<>,.?

#### App Icons





















#### Your Lifestyle