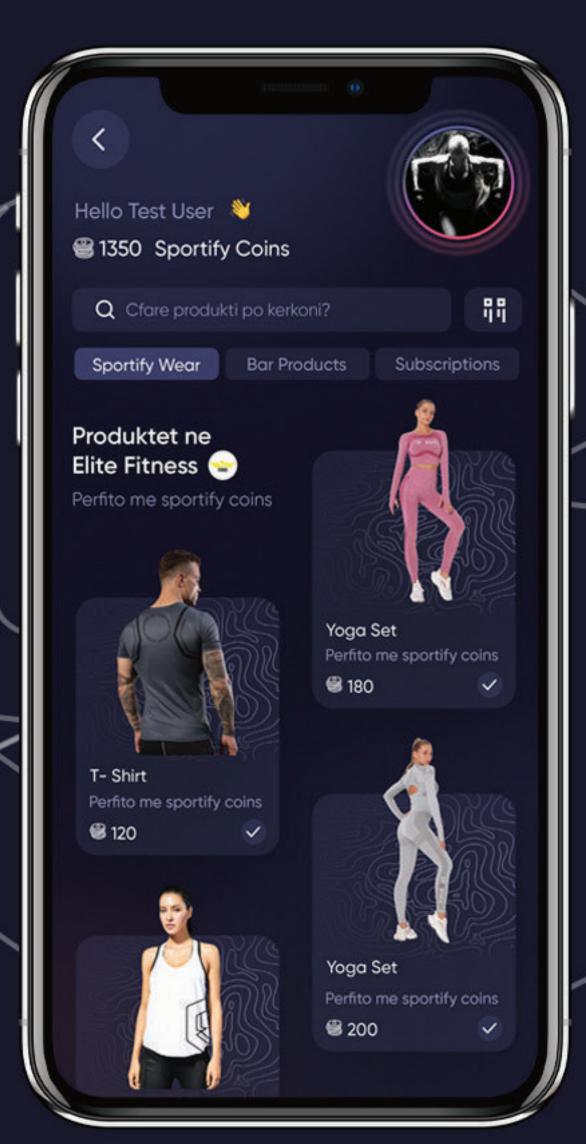

"S". In this case Hexagon turned out to be the perfect shape for symbolyzing power strength and consistancy wich are our main objectives. The 3D model was essential to highlight these traits so it remained the main icon for the logo.

# 

#### Symbol



Symbol Symbol Sportify

Logo

#### Primary Colours



#### Secondary Colours



#### Typography

#### Gilroy

English Font: Gilroy-medium

Weights: Light / Medium / Semi-Bold/

Bold

Aa Bb Cc Dd Ee Ff Gg Hh Ii Jj Kk Ll Mm Nn Oo Pp Qq Rr Ss Tt Uu Vv Ww Xx Yy Zz

1234567890!@#\$%^&\*()\_<>,.?

**English Font: Gilroy-bold** 

Weights: Light / Medium / Semi-Bold/

Bold

Aa Bb Cc Dd Ee Ff

Gg Hh li Jj Kk Ll Mm Nn Oo Pp Qq Rr

Ss Tt Uu Vv Ww Xx Yy Zz

1234567890!@#\$%^&\*()\_<>,.?

#### App Icons





















#### Your Lifestyle