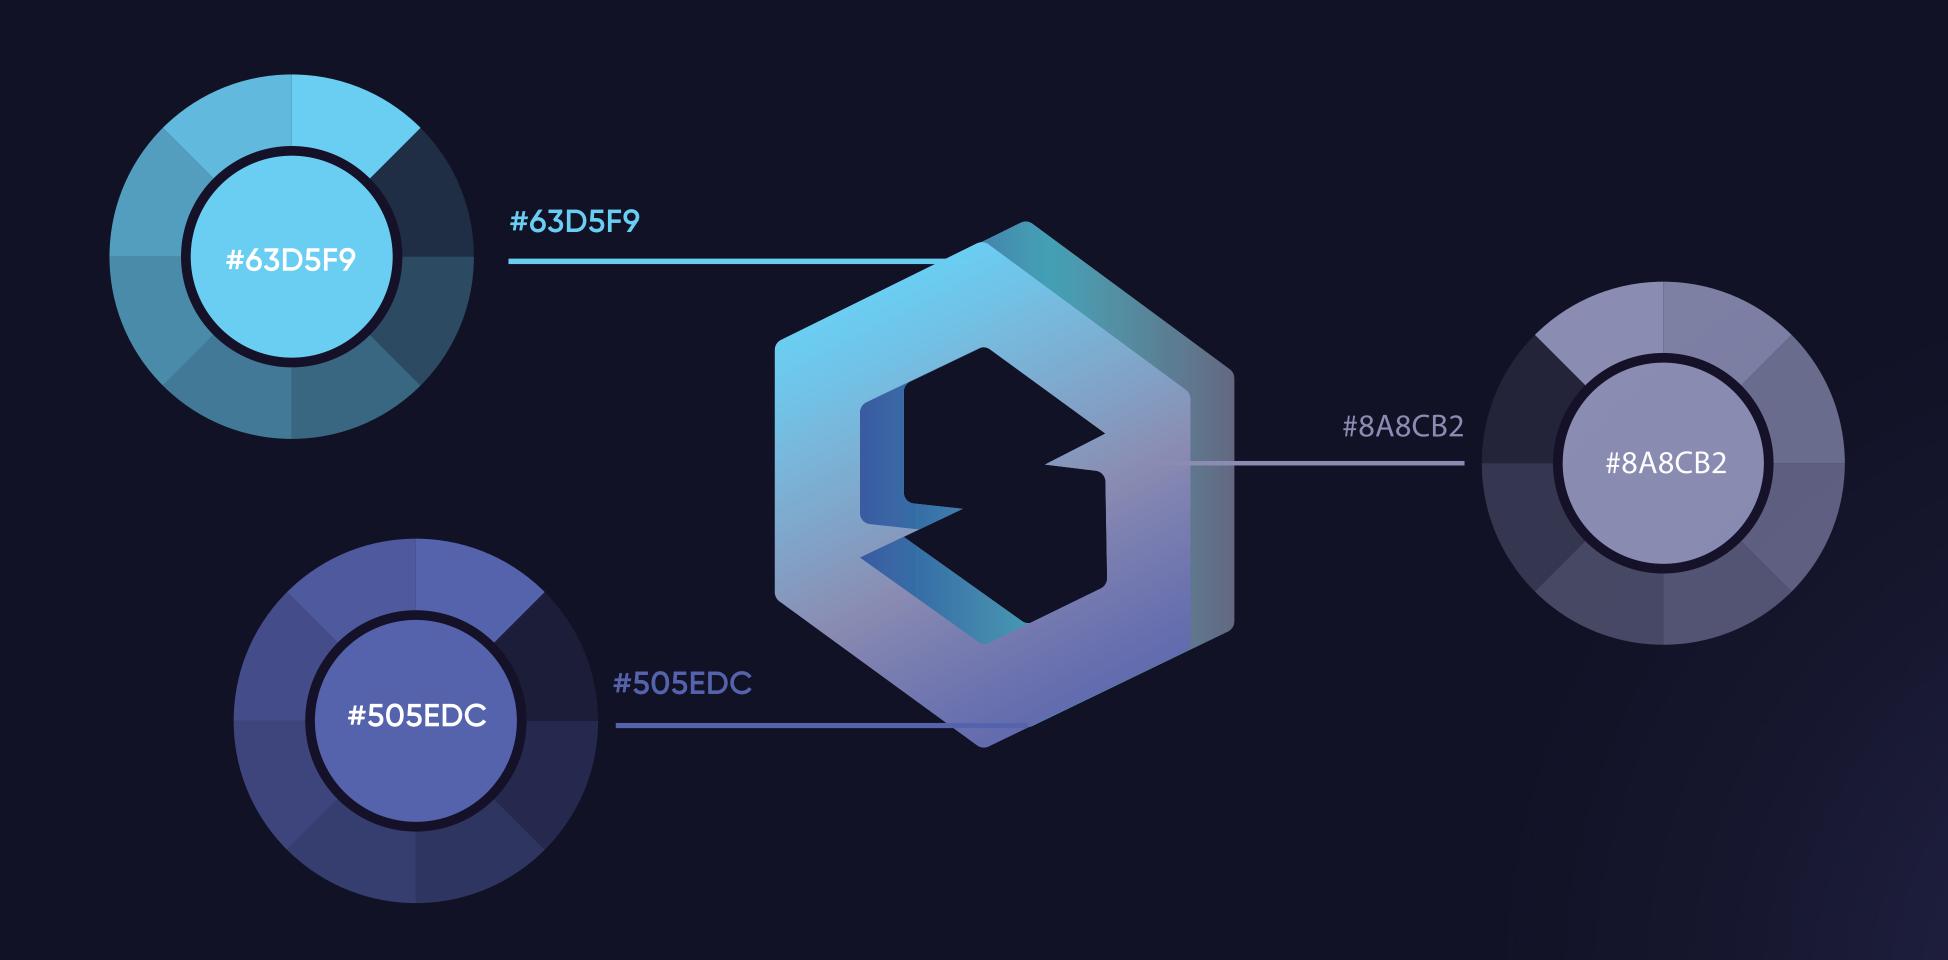

oy in their life. It combines health and exercise to produce the most integrated software available. It serves as a reminder that great things are accomplished incrementally and with consistent motivation. Explore our amazing features and join us on our exciting adventure. You're only a click away.

#### Constrtuction





Blue area indicates safe zone and can't be touched by any graphical elements or texts.

#### Evolution

This icon took inspiration from Letter "S". In this case Hexagon turned out to be the perfect shape for symbolyzing power strength and consistancy wich are our main objectives. The 3D model was essential to highlight these traits so it remained the main icon for the logo.

# 

#### Symbol



Symbol Symbol Sportify

Logo

#### Primary Colours



#### Secondary Colours



#### Typography

#### Gilroy

English Font: Gilroy-medium

Weights: Light / Medium / Semi-Bold/

Bold

Aa Bb Cc Dd Ee Ff Gg Hh Ii Jj Kk Ll Mm Nn Oo Pp Qq Rr Ss Tt Uu Vv Ww Xx Yy Zz

1234567890!@#\$%^&\*()\_<>,.?

**English Font: Gilroy-bold** 

Weights: Light / Medium / Semi-Bold/

Bold

Aa Bb Cc Dd Ee Ff

Gg Hh li Jj Kk Ll Mm Nn Oo Pp Qq Rr

Ss Tt Uu Vv Ww Xx Yy Zz

1234567890!@#\$%^&\*()\_<>,.?

#### App Icons





















#### Your Lifestyle