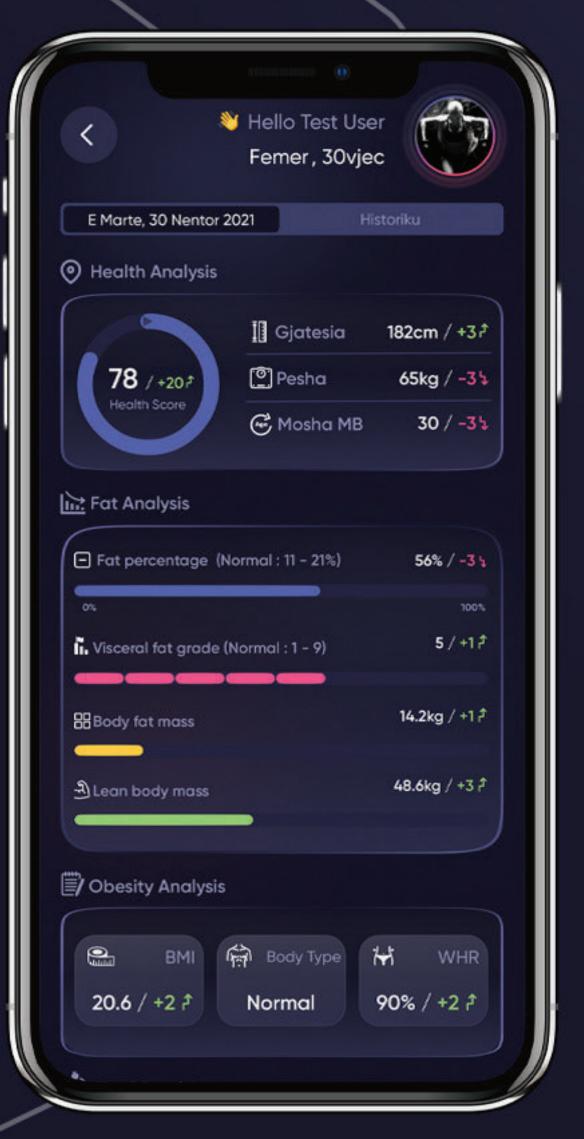

". In this case Hexagon turned out to be the perfect shape for symbolyzing power strength and consistancy wich are our main objectives. The 3D model was essential to highlight these traits so it remained the main icon for the logo.

# 

#### Symbol



Symbol Symbol Sportify

Logo

#### Primary Colours



#### Secondary Colours



#### Typography

#### Gilroy

English Font: Gilroy-medium

Weights: Light / Medium / Semi-Bold/

Bold

Aa Bb Cc Dd Ee Ff Gg Hh Ii Jj Kk Ll Mm Nn Oo Pp Qq Rr Ss Tt Uu Vv Ww Xx Yy Zz

1234567890!@#\$%^&\*()\_<>,.?

**English Font: Gilroy-bold** 

Weights: Light / Medium / Semi-Bold/

Bold

Aa Bb Cc Dd Ee Ff

Gg Hh li Jj Kk Ll Mm Nn Oo Pp Qq Rr

Ss Tt Uu Vv Ww Xx Yy Zz

1234567890!@#\$%^&\*()\_<>,.?

#### App Icons





















#### Your Lifestyle